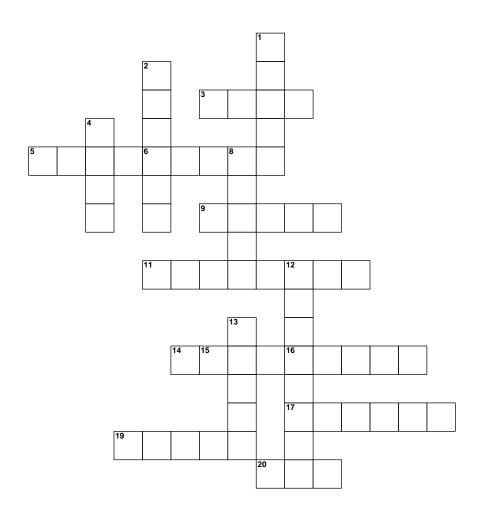

# **Crossword Puzzle**

Fill in the crossword puzzle.

Name: \_\_\_\_\_

### **Across**

- 3. Footwear
- 5. Ascend
- 7. Wide
- 9. Youthful
- 10. Mirth
- 11. Chuckle
- 14. Feeding bin
- 15. Not smooth
- 16. Specter
- 18. Sufficient
- 19. Strong
- 20. Stitch

### Down

- 1. Deluge
- 2. Hair tool
- 4. Sight
- 6. Purchase
- 8. Within a group
- 12. Taste organ
- 13. Throat clearing
- 17. Organ of sight

## Words used in this puzzle:

Among, Broad, Buy, Climb, Comb, Cough, Enough, Eye, Flood, Ghost, Laugh, Laughter, Rough, Sew, Shoe, Tongue, Tough, View, Young