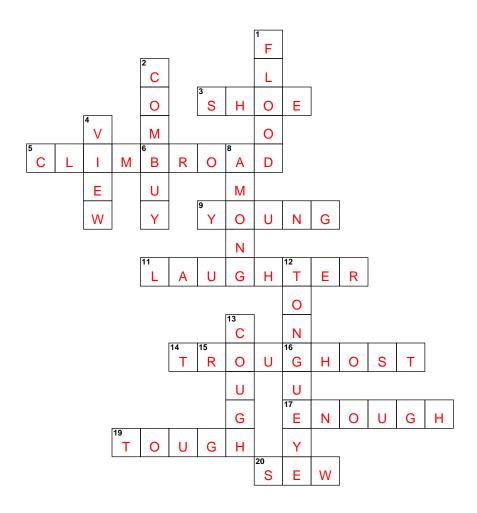

# **Crossword Puzzle - Answer Key**

### **Across**

- 3. Footwear
- 5. Ascend
- 7. Wide
- 9. Youthful
- 10. Mirth
- 11. Chuckle
- 14. Feeding bin
- 15. Not smooth
- 16. Specter
- 18. Sufficient
- 19. Strong
- 20. Stitch

### **Down**

- 1. Deluge
- 2. Hair tool
- 4. Sight
- 6. Purchase
- 8. Within a group
- 12. Taste organ
- 13. Throat clearing
- 17. Organ of sight

## Words used in this puzzle:

Among, Broad, Buy, Climb, Comb, Cough, Enough, Eye, Flood, Ghost, Laugh, Laughter, Rough, Sew, Shoe, Tongue, Tough, View, Young